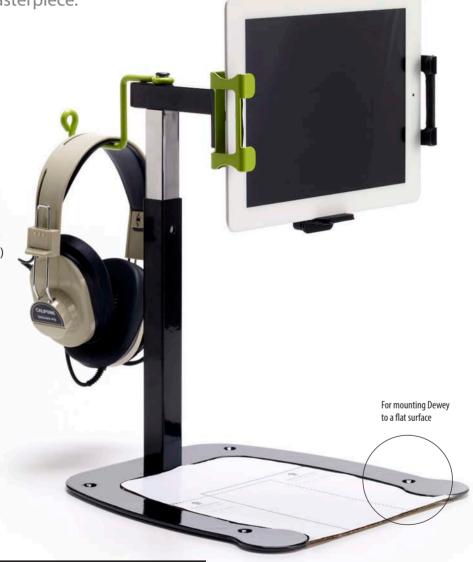

## Dewey the Document Camera Stand.

(Updated to support iPad Mini®)

Turn iPad<sup>®</sup>2, 3, 4, Air and iPad<sup>®</sup> Mini into a document camera by utilizing the iPad<sup>®</sup>s camera.

You can share work and ideas in just about any location. Alternatively, simply kick back your heels and use it as a stand for your device, allowing you to tap along to music apps or create a digital artistic masterpiece.

## **Key features**

- Fits iPad® & iPad® Mini with or without a case
- Height adjustable (see measurements below)
- 90° rotating mount that swivels and tilts, keeping the iPad® secure
- · Headphone holder
- · Mounting holes on the base for security
- · LED lighting optional