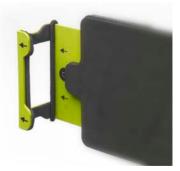

## **Key features**

- Fits iPad® & iPad® Mini with or without a case
- Height adjustable (see measurements below)
- 90° rotating mount that swivels and tilts, keeping the iPad® secure
- · Headphone holder
- · Mounting holes on the base for security
- · LED lighting optional

Spring loaded clamp keeps the iPad® secure

| SKU   | Product                                                                           |   | Warranty     |
|-------|-----------------------------------------------------------------------------------|---|--------------|
| DCS1A | Dewey the Document Camera Stand<br>for iPad® & iPad® Mini                         |   | 1 year frame |
| DCS2A | DCS2A Dewey the Document Camera Stand with LED Lighting. (Batteries not included) |   |              |
|       | Frame Measures 13"W x 9.5"D x 13.75"- 21"H (lowest to highest position)           | ' |              |