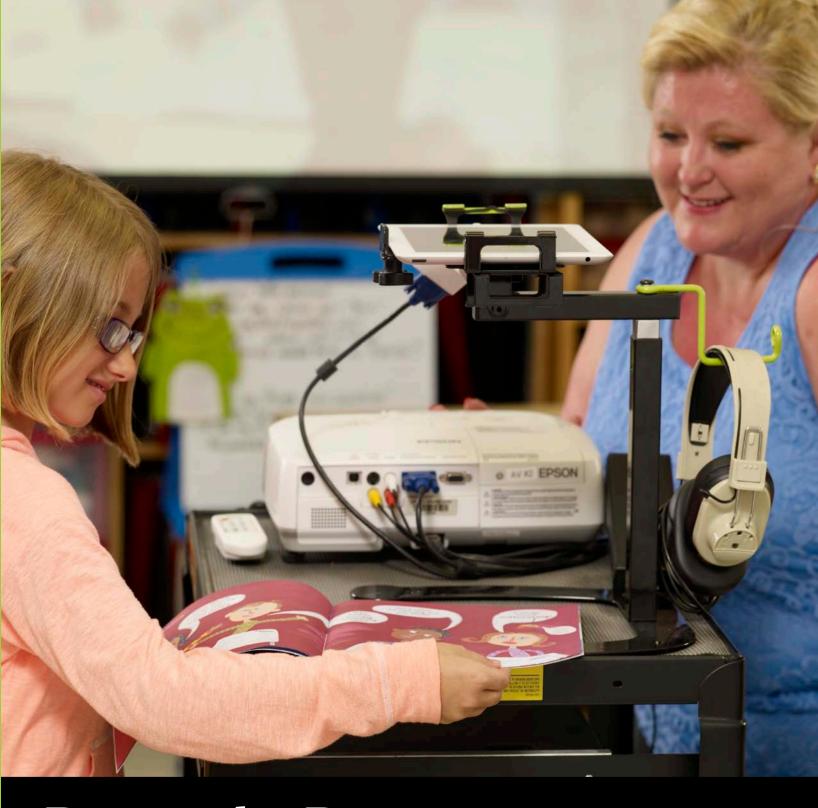

## Dewey the Document Camera Stand.

(Updated to support iPad Mini®)

Turn iPad<sup>®</sup>2, 3, 4, Air and iPad<sup>®</sup> Mini into a document camera by utilizing the iPad<sup>®</sup>s camera.

You can share work and ideas in just about any location. Alternatively, simply kick back your heels and use it as a stand for your device, allowing you to tap along to music apps or create a digital artistic masterpiece.

## **Key features**

- Fits iPad® & iPad® Mini with or without a case
- Height adjustable (see measurements below)
- 90° rotating mount that swivels and tilts, keeping the iPad® secure
- · Headphone holder
- · Mounting holes on the base for security
- · LED lighting optional