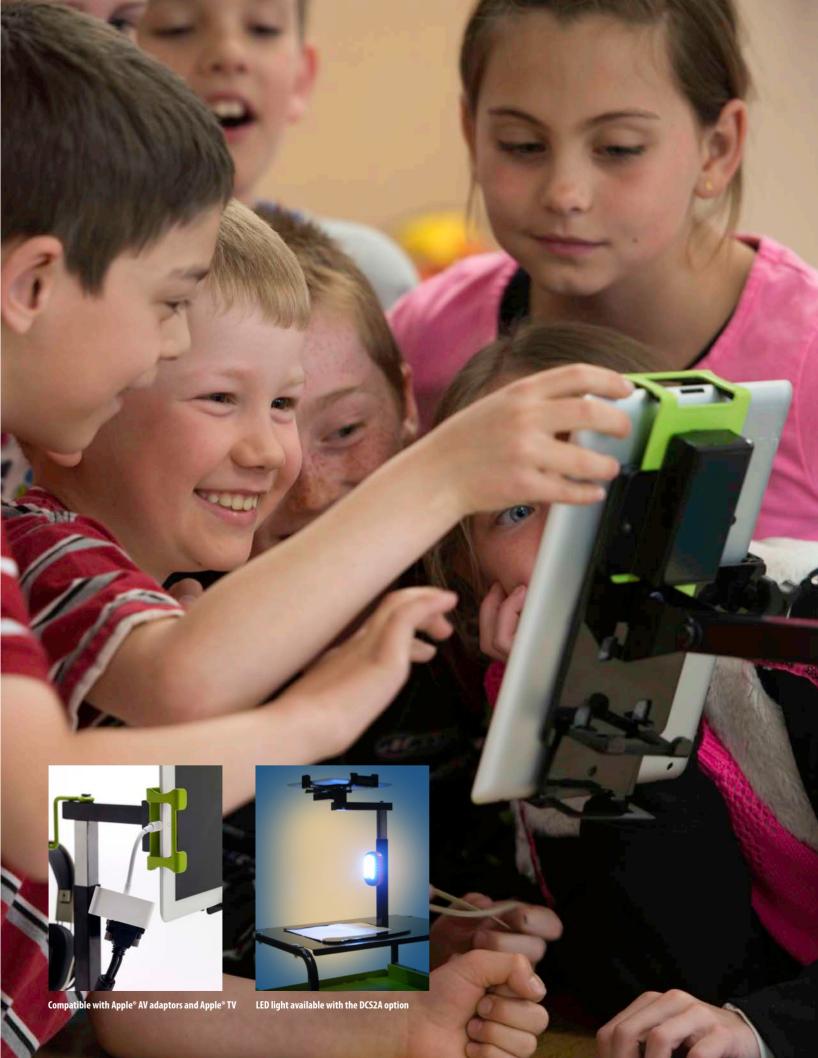

## Dewey the Document Camera Stand.

(Updated to support iPad Mini®)

Turn iPad<sup>®</sup>2, 3, 4, Air and iPad<sup>®</sup> Mini into a document camera by utilizing the iPad<sup>®</sup>s camera.

You can share work and ideas in just about any location. Alternatively, simply kick back your heels and use it as a stand for your device, allowing you to tap along to music apps or create a digital artistic masterpiece.

## **Key features**

- Fits iPad® & iPad® Mini with or without a case
- Height adjustable (see measurements below)
- 90° rotating mount that swivels and tilts, keeping the iPad® secure
- · Headphone holder
- · Mounting holes on the base for security
- · LED lighting optional